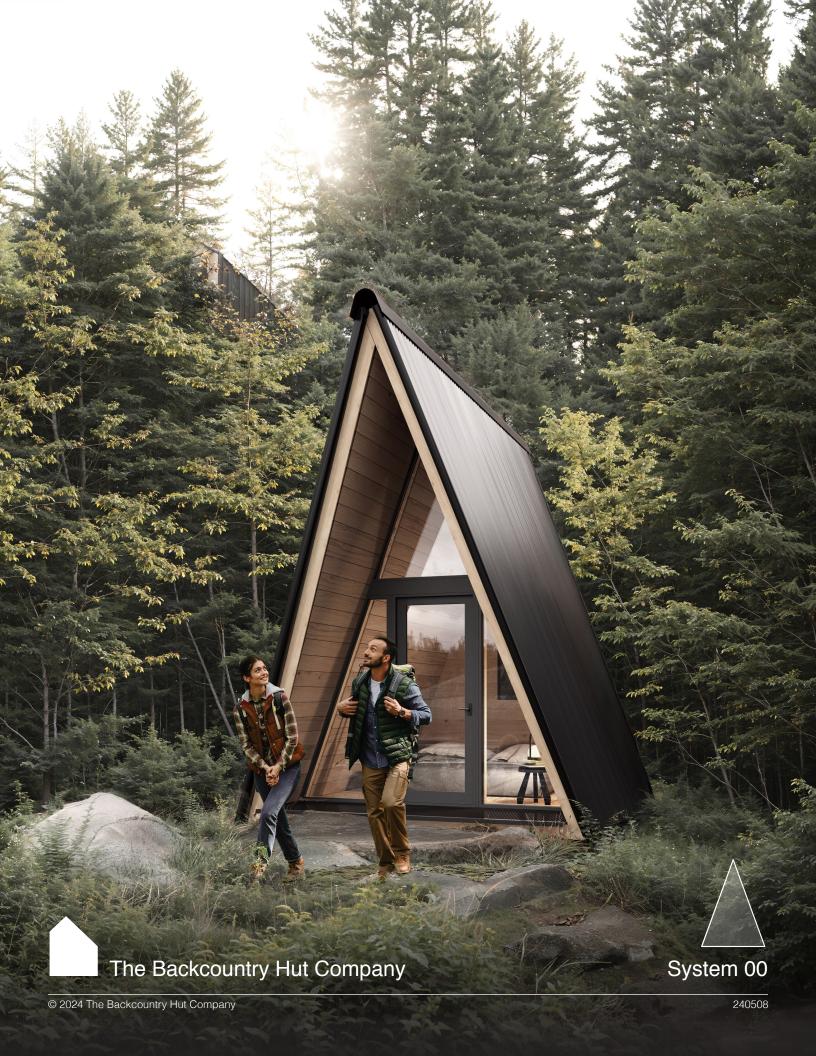

### System 00 I 2 Module

Gross Built Area:

107 sq ft

@thebackcountryhutcompany