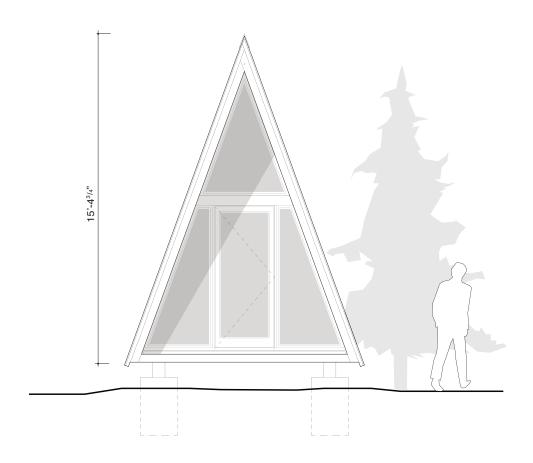

### System 00 I 2 Module

Gross Built Area:

107 sq ft

@thebackcountryhutcompany