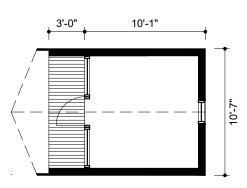

#### **Interior Layouts**

Interior layouts are provided for reference only and illustrate recommendations for functional program and use.

### System 00 I 2 Module

Gross Built Area:

107 sq ft

@thebackcountryhutcompany