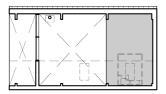

#### **Building Footprint**

The floor area covered by all roofs and soffits. This includes both interior and exterior space.

#### **Gross Built Area**

The built area including all enclosed floors and lofts measured from the exterior face of building walls. Covered exterior decks are included. Open-to-below spaces are excluded. Stairs are counted on one level.

#### **Interior Layout Area**

The area including all enclosed floors and lofts measured from the inside face of building walls and excluding interior partition walls and structure. Covered decks are excluded. Hallways are included. Open to below spaces are excluded. Stairs are counted on one level.

#### **Interior Layouts**

Interior layouts are provided for reference only and illustrate recommendations for functional program and use.