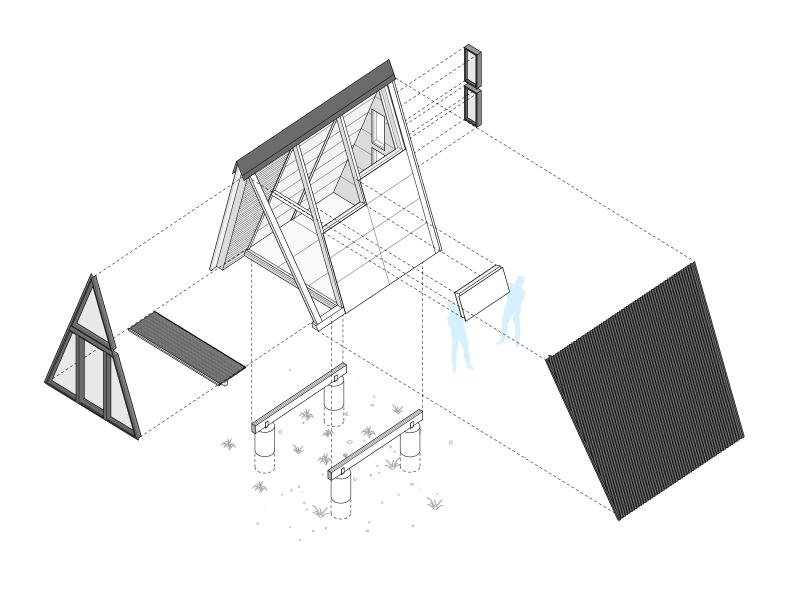

Inspired by simplicity and the quest to provide outstanding design and value, our systems are developed with user participation in mind - with an emphasis on self-assembly and communal construction. The result is a prefabricated kit-of-parts building system that ships directly to site and can be assembled in a fraction of the time of a traditional construction process.

### System 00 I 2 Module

Gross Built Area:

107 sq ft

@thebackcountryhutcompany