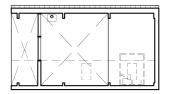

#### **Building Footprint**

The floor area covered by all roofs and soffits. This includes both interior and exterior space.

#### **Gross Built Area**

The built area including all enclosed floors and lofts measured from the exterior face of building walls. Covered exterior decks are included. Open-to-below spaces are excluded. Stairs are counted on one level.

#### **Interior Layout Area**

The area including all enclosed floors and lofts measured from the inside face of building walls and excluding interior partition walls and structure. Covered decks are excluded. Hallways are included. Open to below spaces are excluded. Stairs are counted on one level.

#### **Interior Layouts**

Interior layouts are provided for reference only and illustrate recommendations for functional program and use.